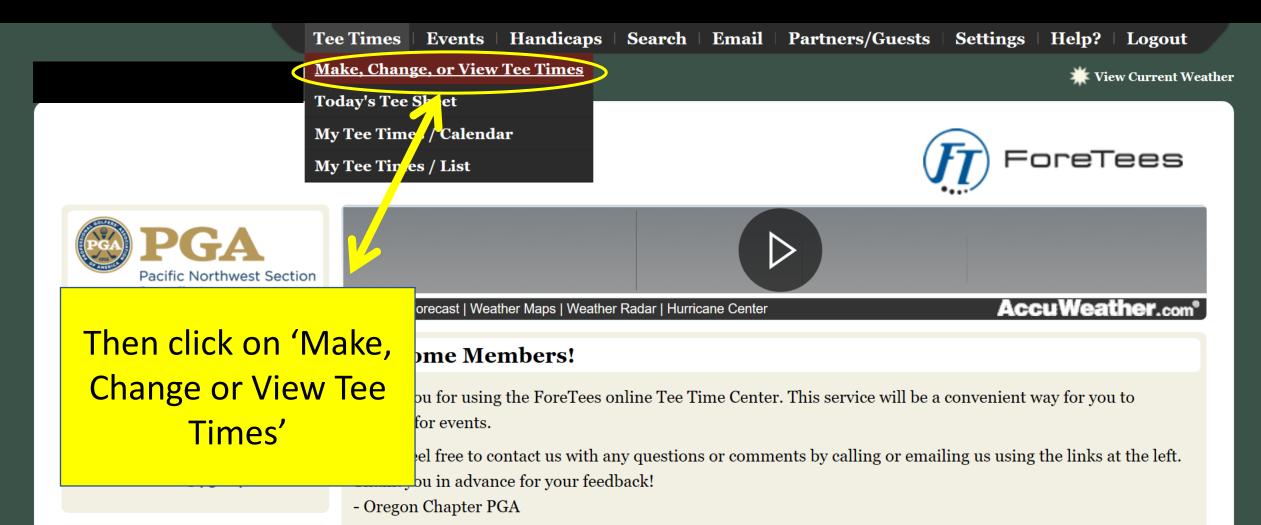

> Home Calendar Chapter Info -

Meetings & Education

Sponsors Tournaments 🗸

Tee Times

**STEP 2:** Read policies and then click the blue button to log In.

TEE TIMES – CLICK HERE

Welcome to the ForeTees Reservation System