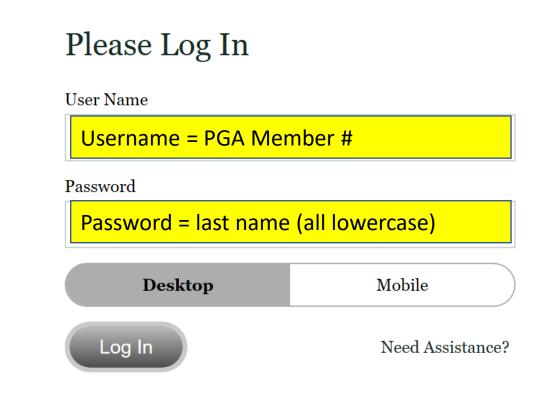

Note: If your PGA Member # begins with a 0, do not add it.

FOD CLUB MEMBEDS & STAFE ONLY! Contact your club manager or professional staff for

Othon Links

Links