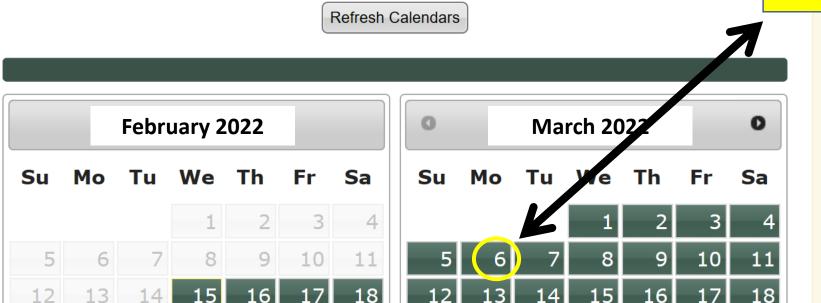

## To view a day's Tee Sheet, click on the date below.

**Note:** You are allowed to view tee sheets for the next 365 days, however you can only make normal te green). Any other colors represent days that some specific tee time requests are allowed.

## Simply click on the date of the event you would like to view

determine when they become available. They are:

Sun: 365 days at 7:00 AM Mon: 365 days at 7:00 AM Tue: 365 days at 7:00 AM Wed: 365 days at 7:00 AM Thu: 365 days at 7:00 AM Fri: 365 days at 7:00 AM